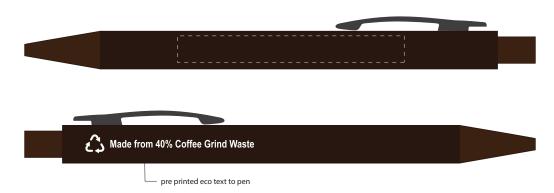

Product and Artwork Proof ESPRESSO BALL PEN

Your Ref: Quantity: Product Code: TPC360102
Our Ref: Version: 1 Product Colour: BROWN

# The dashed line is to demonstrate print area and will not appear on your printed item